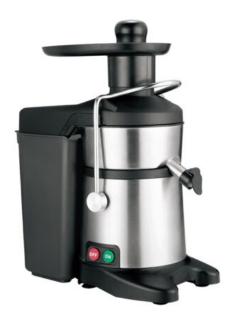

## **CENTRIFUGES CJ900**

**SKU:** CJ900

Machine designed to produce fruit and vegetable centrifuges - casing made of stainless steel and plastic suitable for contact with food automatic pulp ejection - inlet size ø 80 mm - plastic waste container - safety microswitch on upper lid fastening - stainless steel bowl, filter and disk.